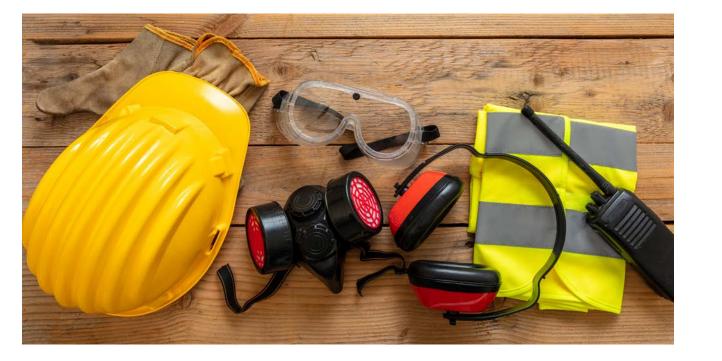

# Health & Safety

Our health and safety services help mitigate risks, protect workers, and ensure compliance with Occupational Health and Safety (OHS) regulations. We proactively identify potential hazards and implement safety measures to prevent accidents and delays.

### Our health & safety services include

- **Risk Assessments & Hazard Identification:** We conduct thorough site assessments to identify potential hazards, ensuring all risks are addressed before they become liabilities. Our team develops risk mitigation strategies tailored to your project's needs.
- **Site Safety Inspections & Audits:** Regular safety inspections and compliance audits are conducted to ensure that all site operations meet safety standards. We help detect non-compliance issues early, preventing costly penalties and delays.
- Compliance with Occupational Health & Safety (OHS) Regulations: We ensure that your project complies with all industry-specific OHS laws and regulations, providing guidance on best practices and mandatory safety requirements.
- Safety Training & Policy Development: We provide customized safety training for construction teams and develop clear safety policies to promote a culture of workplace safety. This empowers workers to follow best practices and respond effectively to emergency situations.