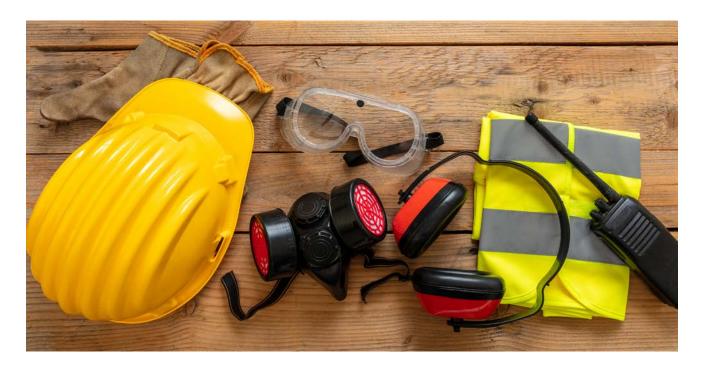

# **Health & Safety**

Our health and safety services help mitigate risks, protect workers, and ensure compliance with Occupational Health and Safety (OHS) regulations. We proactively identify potential hazards and implement safety measures to prevent accidents and delays.

#### Our health & safety services include

- **Risk Assessments & Hazard Identification:** We conduct thorough site assessments to identify potential hazards, ensuring all risks are addressed before they become liabilities. Our team develops risk mitigation strategies tailored to your project's needs.
- Site Safety Inspections & Audits: Regular safety inspections and compliance audits are conducted to ensure that all site operations meet safety standards. We help detect non-compliance issues early, preventing costly penalties and delays.
- **Compliance with Occupational Health & Safety (OHS) Regulations:** We ensure that your project complies with all industry-specific OHS laws and regulations, providing guidance on best practices and mandatory safety requirements.
- **Safety Training & Policy Development:** We provide customized safety training for construction teams and develop clear safety policies to promote a culture of workplace safety. This empowers workers to follow best practices and respond effectively to emergency situations.